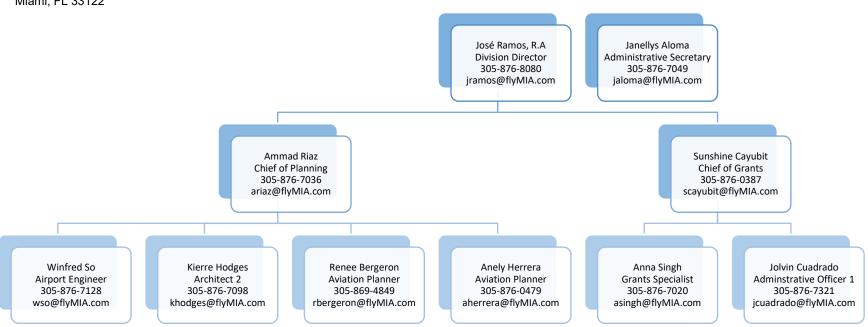

Please direct all requests and inquiries to Mr. Ammad Riaz, P.E., Chief of Aviation Planning Mr. Riaz will assign requests to an aviation planner.